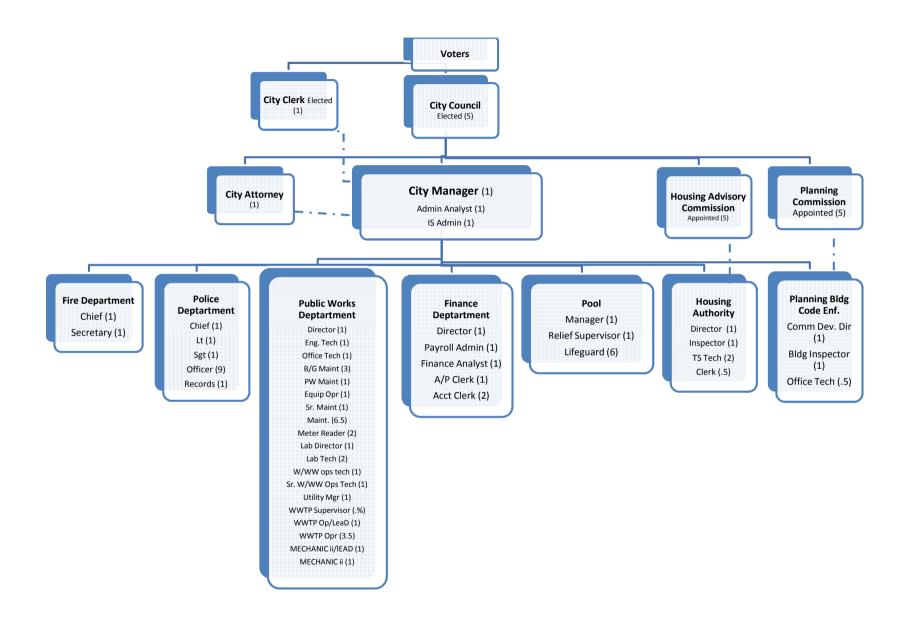

|            |          |            |
| Housing Authority                    |            |           |            |          |            |
| Housing Authority Director           | 60,152     | 77,109    | 1.00       | 0.00     | 1.00       |
| Housing Authority Inspector          | 29,986     | 36,429    | 1.00       | 0.00     | 1.00       |
| Tenant Services Technician           | 27,830     | 33,800    | 2.00       | 0.00     | 2.00       |
| Clerk Typist                         | 11,160     | 13,570    | 0.50       | 0.00     | 0.50       |
| Totals                               |            |           | 71.45      | -2.20    | 69.25      |

Note: Pay ranges does not include special pay, i.e. certificiation, longevity, merit, etc.

Page 68 of 69 Section: Position Control